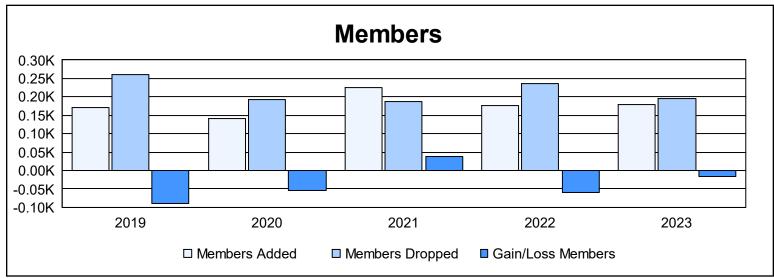

District 27 D1 As of June 2023 Cumulative

| Year      | New<br>Clubs | Dropped<br>Clubs | Gain/<br>Loss<br>Clubs | New<br>Members | Charter<br>Members | Reinstate<br>Members | Transfer<br>Members | Total<br>Member<br>Added | Total<br>Members<br>Dropped | Gain/<br>Loss<br>Members |
|-----------|--------------|------------------|------------------------|----------------|--------------------|----------------------|---------------------|--------------------------|-----------------------------|--------------------------|
| 2018-2019 | 0            | 0                | 0                      | 155            | 1                  | 10                   | 6                   | 172                      | 261                         | -89                      |
| 2019-2020 | 0            | 0                | 0                      | 133            | 1                  | 5                    | 1                   | 140                      | 194                         | -54                      |
| 2020-2021 | 3            | 0                | 3                      | 129            | 87                 | 5                    | 3                   | 224                      | 186                         | 38                       |
| 2021-2022 | 0            | 2                | -2                     | 165            | 2                  | 1                    | 9                   | 177                      | 236                         | -59                      |
| 2022-2023 | 0            | 1                | -1                     | 158            | 6                  | 8                    | 7                   | 179                      | 195                         | -16                      |
| Average   | 1            | 1                | 0                      | 148            | 19                 | 6                    | 5                   | 178                      | 214                         | -36                      |