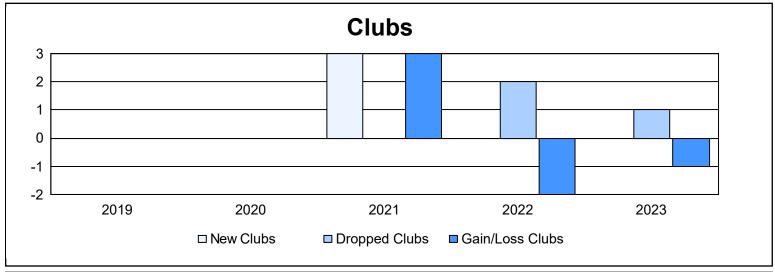

District 27 D1 As of June 2023 Cumulative

| Year      | New<br>Clubs | Dropped<br>Clubs | Gain/<br>Loss<br>Clubs | New<br>Members | Charter<br>Members | Reinstate<br>Members | Transfer<br>Members | Total<br>Member<br>Added | Total<br>Members<br>Dropped | Gain/<br>Loss<br>Members |
|-----------|--------------|------------------|------------------------|----------------|--------------------|----------------------|---------------------|--------------------------|-----------------------------|--------------------------|
| 2018-2019 | 0            | 0                | 0                      | 155            | 1                  | 10                   | 6                   | 172                      | 261                         | -89                      |
| 2019-2020 | 0            | 0                | 0                      | 133            | 1                  | 5                    | 1                   | 140                      | 194                         | -54                      |
| 2020-2021 | 3            | 0                | 3                      | 129            | 87                 | 5                    | 3                   | 224                      | 186                         | 38                       |
| 2021-2022 | 0            | 2                | -2                     | 165            | 2                  | 1                    | 9                   | 177                      | 236                         | -59                      |
| 2022-2023 | 0            | 1                | -1                     | 158            | 6                  | 8                    | 7                   | 179                      | 195                         | -16                      |
| Average   | 1            | 1                | 0                      | 148            | 19                 | 6                    | 5                   | 178                      | 214                         | -36                      |